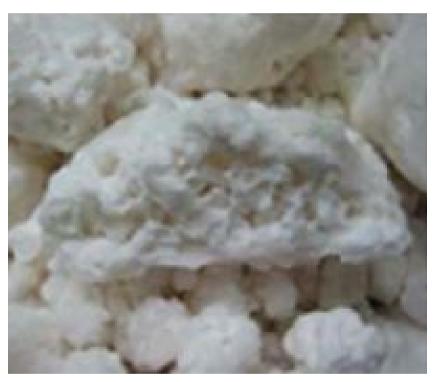

## PARTICLE STRUCTURE

The pictures below show clearly the difference in the particle structure produced by Cellular fraction-Line Technology which results in higher bioactivity as well as higher bioavailability

Solid Particle Structure difficult to absorb or dissolve

Porous Particle Structure easily absorbed/ highly soluble

www.thaifreezedry.com